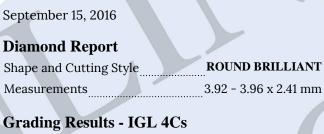

# Carat Weight0.24 caratColor GradeHClarity GradeSI1Cut GradeExcellent

### **Additional Grading Characteristics**

|              | U |                |
|--------------|---|----------------|
| Polish       |   | Very Good      |
| Symmetry     |   | Very Good      |
| Girdle       |   | Slightly Thick |
| Fluorescence |   | Faint          |
|              |   |                |