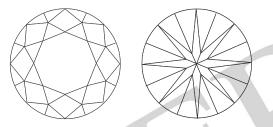

#### Comments

"**IDEAL CUT**" - The quality of the cut of this diamond achieves the optimal dispersion of light and brilliance.

"Laser Inscription" - appears on the girdle number: BE-493