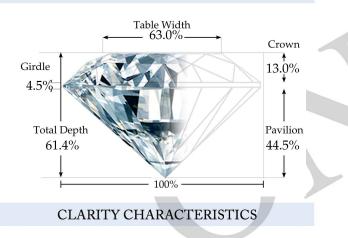

## IGL REPORT NO. D87185070IL

PROPORTIONS

### **Additional Grading Characteristics**

|              | U |                |
|--------------|---|----------------|
| Polish       |   | Very Good      |
| Symmetry     |   | Very Good      |
| Girdle       |   | Slightly Thick |
| Fluorescence |   | Faint          |
|              |   |                |