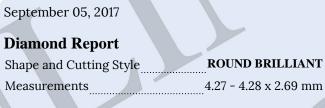

## IGL REPORT NO. D88889886IL

PROPORTIONS

### **Grading Results - IGL 4Cs**

| Carat Weight  | 0.3 | 32 carat |
|---------------|-----|----------|
| Color Grade   |     | D        |
| Clarity Grade |     | VS2      |
| Cut Grade     | E   | xcellent |