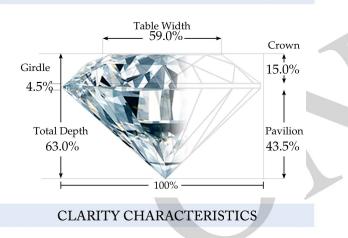

## IGL REPORT NO. D88889886IL

PROPORTIONS

### **Additional Grading Characteristics**

| Polish       | Excellent |
|--------------|-----------|
| Symmetry     | Excellent |
| Girdle       | Medium    |
| Fluorescence | None      |