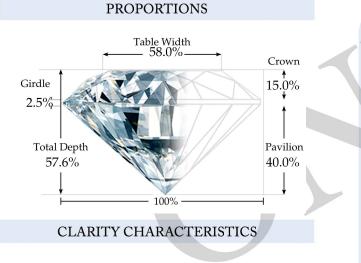

# IGL GEMOLOGINAL REPORT

| December 04, 2017       |                 |
|-------------------------|-----------------|
| Diamond Report          |                 |
| Shape and Cutting Style | ROUND BRILLIANT |
| Measurements            |                 |

## **Grading Results - IGL 4Cs**

| Carat Weight  | 0.17 carat              |
|---------------|-------------------------|
| Color Grade   | Natural Fancy Champagne |
| Clarity Grade | VS2                     |
| Cut Grade     | Very Good               |