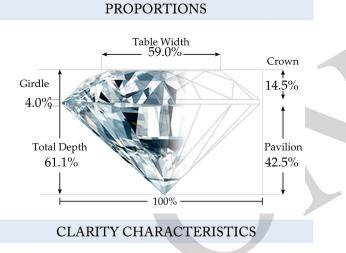

# August 23, 2018 Diamond Report Shape and Cutting Style Measurements 3.30 - 3.34 x 2.03 mm

#### **Grading Results - IGL 4Cs**

| Carat Weight  | 0.14 carat |
|---------------|------------|
| Color Grade   | F          |
| Clarity Grade | VVS2       |
| Cut Grade     | Excellent  |

## **Additional Grading Characteristics**

| Excellent |
|-----------|
| Excellent |
| Medium    |
| Medium    |
|           |

#### Comments

"EXCELLENT IDEAL CUT" - The quality of the cut of this diamond achieves Excellence in a symmetry of proportions, thus obtaining the optimal dispersion of light and brilliance.

"Laser Inscription" - appears on the girdle number: IGL D90275991IL