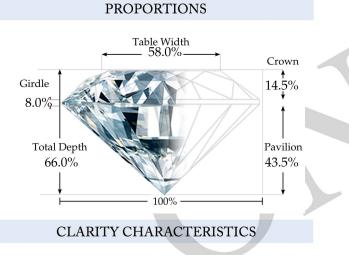

# March 14, 2018 Diamond Report

| Shape and Cutting Style | ROUND BRILLIANT       |
|-------------------------|-----------------------|
| Measurements            | 4.18 - 4.23 x 2.78 mm |

### **Grading Results - IGL 4Cs**

| Carat Weight  | <br>0.33 carat |
|---------------|----------------|
| Color Grade   | <br>Ι          |
| Clarity Grade | VS2            |
| Cut Grade     | Very Good      |

### **Additional Grading Characteristics**

| Polish       | Very Good      |
|--------------|----------------|
| Symmetry     | Very Good      |
| Girdle       | Slightly Thick |
| Fluorescence | None           |