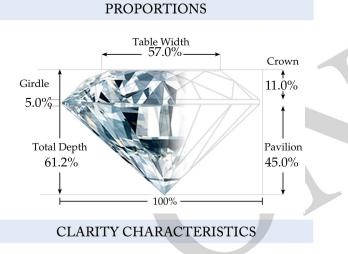

# March 05, 2019

| Diamond Report          |                       |
|-------------------------|-----------------------|
| Shape and Cutting Style | ROUND BRILLIANT       |
| Measurements            | 4.01 - 4.09 x 2.48 mm |

### **Grading Results - IGL 4Cs**

| Carat Weight  | 0.24 carat |
|---------------|------------|
| Color Grade   | F          |
| Clarity Grade | SI2        |
| Cut Grade     | Very Good  |

### **Additional Grading Characteristics**

| Polish       | Very Good |
|--------------|-----------|
| Symmetry     | Good      |
| Girdle       | Medium    |
| Fluorescence | Faint     |