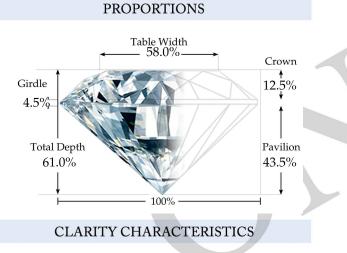

## **Additional Grading Characteristics**

| Polish       | Excellent |
|--------------|-----------|
| Symmetry     | Excellent |
| Girdle       | Medium    |
| Fluorescence | Faint     |