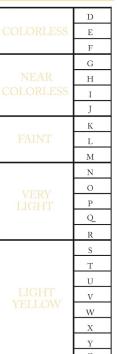

## **GRADING SCALES**

IGL COLOR SCALE

IGL CLARITY SCALE

| CLARITY SCALE |                                   |      |
|---------------|-----------------------------------|------|
|               | FLAWLESS                          | IF   |
|               | VERY VERY<br>SLIGHTLY<br>INCLUDED | VVS1 |
|               |                                   | VVS2 |
|               | VERY<br>SLIGHTLY<br>INCLUDED      | VS1  |
|               |                                   | VS2  |
|               | SLIGHTLY<br>INCLUDED              | SI1  |
|               |                                   | SI2  |
| 1             |                                   | SI3  |
| -             | INCLUDED                          | I1   |
|               |                                   | 12   |
|               |                                   | 13   |