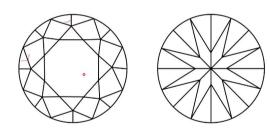

# IGL REPORT NO.

### D1910236729



### CLARITY CHARACTERISTICS



### **100% NATURAL DIAMOND**

**Conflict Free Diamond** 



# IGL GEMOLOGICAL REPORT

# November 11, 2019 DIAMOND REPORT Shape and Cutting Style Round Brilliant Measurements 4.11 - 4.13 x 2.70 mm GRADING RESULTS - IGL 4Cs Carat Weight Carat Weight Color Grade H Clarity Grade VS1 Cut Grade Very Good

## ADDITIONAL GRADING CHARACTERISTICS

| Finish       |           |
|--------------|-----------|
| Polish       | Excellent |
| Symmetry     | Very Good |
| Girdle       | Medium    |
| Fluorescence | Medium    |
|              |           |

### COMMENTS

"IDEAL CUT" - The proportions of this diamond are within tolerance of those proposed by Marcel Tolkowsky, as the ideal balance between brilliance and dispersion.

IGL D1910236729

Laser Script:

# GRADING SCALES

| IGL<br>COLOR SCA  | LE