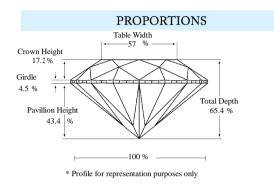

# November 11, 2019 DIAMOND REPORT Shape and Cutting Style Round Brilliant Measurements 4.11 - 4.13 x 2.70 mm GRADING RESULTS - IGL 4Cs Carat Weight Carat Weight Color Grade H Clarity Grade VS1 Cut Grade Very Good

### COMMENTS

"IDEAL CUT" - The proportions of this diamond are within tolerance of those proposed by Marcel Tolkowsky, as the ideal balance between brilliance and dispersion.

IGL D1910236729

Laser Script: