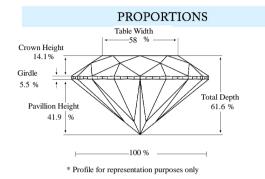

# DIAMOND REPORT

Shape and Cutting Style **Round Brilliant**Measurements 4.02 - 4.05 x 2.49 mm

## ADDITIONAL GRADING CHARACTERISTICS

Finish

Polish Excellent

Symmetry Excellent

Girdle Slightly Thick

Fluorescence