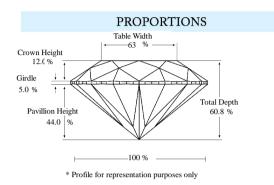

#### COMMENTS

"IDEAL CUT" - The proportions of this diamond are within tolerance of those proposed by Marcel Tolkowsky, as the ideal balance between brilliance and dispersion.

IGL D1930075934

Laser Script: