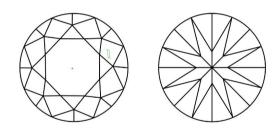

# IGL REPORT NO.

#### D1930075934



#### CLARITY CHARACTERISTICS



#### **100% NATURAL DIAMOND**

**Conflict Free Diamond** 



## IGL GEMOLOGICAL REPORT

# September 12, 2019 DIAMOND REPORT

| Shape and Cutting Style | Round Brilliant       |
|-------------------------|-----------------------|
| Measurements            | 4.71 - 4.68 x 2.85 mm |
| GRADING RESULTS - IGL 4 | Cs                    |
| Carat Weight            | 0.40 Ct.              |
| Color Grade             | Е                     |
| Clarity Grade           | VVS1                  |
| Cut Grade               | Excellent             |

## ADDITIONAL GRADING CHARACTERISTICS

| Finish       |           |
|--------------|-----------|
| Polish       | Very Good |
| Symmetry     | Very Good |
| Girdle       | Medium    |
| Fluorescence | None      |

#### COMMENTS

"IDEAL CUT" - The proportio