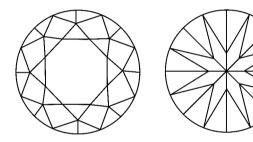

# IGL REPORT NO.

#### D2010029721



\* Profile for representation purposes only

#### CLARITY CHARACTERISTICS



100% NATURAL DIAMOND

**Conflict Free Diamond** 



## IGL GEMOLOGICAL REPORT

January 13, 2020

### DIAMOND REPORT

Shape and Cutting Style Measurements **Round Brilliant** 7.10 - 7.03 x 5.58 mm

#### **GRADING RESULTS - IGL 4Cs**

| Carat Weight  |     | 1.87 Ct.  |
|---------------|-----|-----------|
| Color Grade   | Fai | ncy Black |
| Clarity Grade |     | N/A       |
| Cut Grade     |     | Good      |
| (             |     |           |

#### ADDITIONAL GRADING CHARACTERISTICS

| Finish       |                |
|--------------|----------------|
| Polish       | Very Good      |
| Symmetry     | Very Good      |
| Girdle       | Slightly Thick |
| Fluorescence | None           |

#### COMMENTS

Color Enhanced.



# GRADING SCALES

| IGL<br>COLOR SCALE |                        | IG