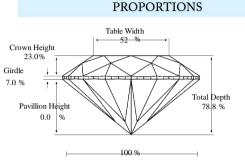

### DIAMOND REPORT

Shape and Cutting Style Measurements **Round Brilliant** 7.10 - 7.03 x 5.58 mm

#### D2010029721

\* Profile for representation purposes only