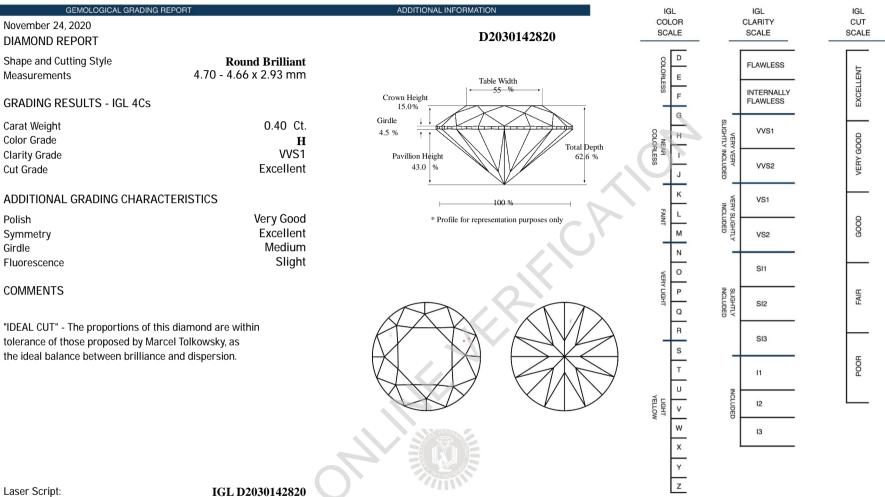

## **GRADING SCALES**

Laser Script:

The result documented in this report refer only to the diamond described and was obtained using techniques and equipment available to IGL of the time of examination. This report is not a guarantee or valuation. For additional information and important limitation and disclaimers, pleose visit IGL-LABS.COM.