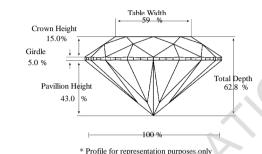

## GEMOLOGICAL GRADING REPORT

October 24, 2021

DIAMOND REPORT

Shape and Cutting Style **Round Brilliant** 3.67 - 3.66 x 2.30 mm Measurements

**GRADING RESULTS - IGL 4Cs** 

0.19 CARAT Carat Weight

Color Grade H VVS1 Clarity Grade

Excellent **Cut Grade** 

ADDITIONAL GRADING CHARACTERISTICS

Polish Excellent Excellent Symmetry Medium Girdle None

Fluorescence

COMMENTS

"EXCELLENT IDEAL CUT"-The quality of the cut of this diamond achieves Excellence in symmetry and proportions, thus obtaining optimal dispersion of light and brilliance.